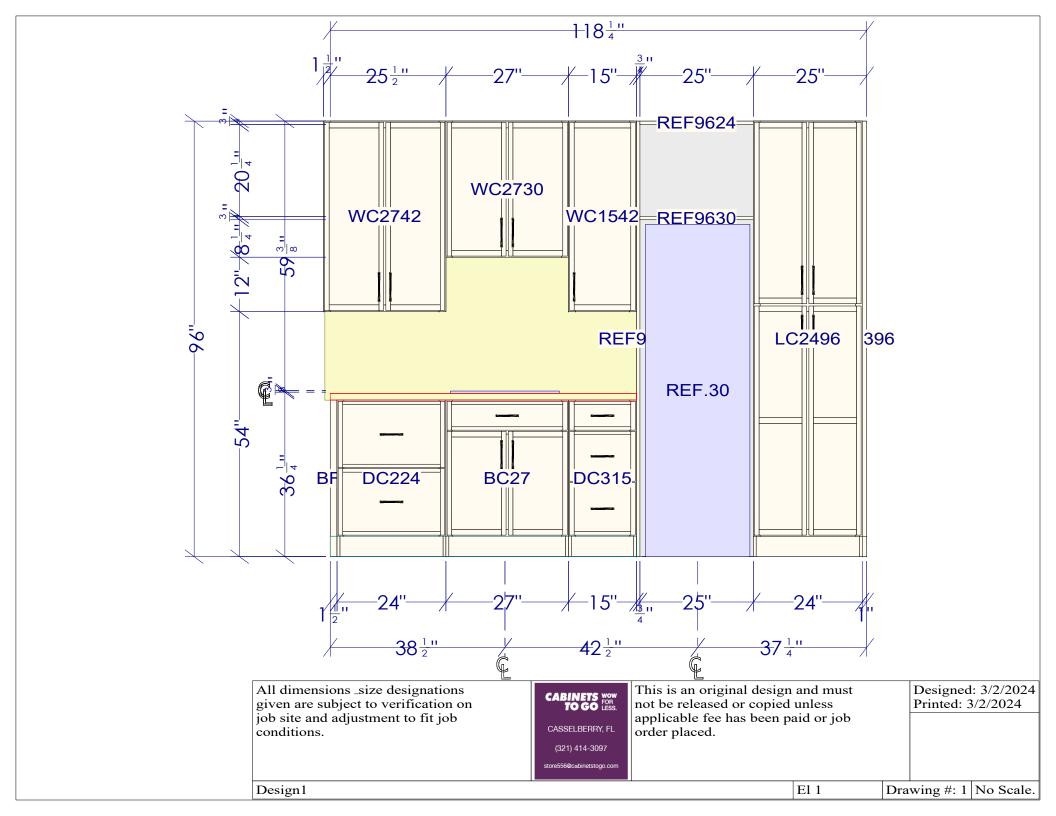

Design based on customer's provided measurements, CTG (Cabinets To Go) did not measure or verify design. CTG cabinets are not assembled and will need to be put. together by installer or customer. Sink Framed cabinets come with open backs. It is the homeowner/purchaser's responsibility to verify. All part quantities and that the design will fit/work before placing order. It is recommended to go over quantities. with installer or project manager. Items can be return within 30 days of receiving. Any returned items will have a 25% restocking fee.

Cabinet Collection: Shaker

Cabinet Color: Franklin White & Brentwood Fawn

Ceiling Height: 96" Accessories: None Molding: None

Hardware: None selected Modifications: None Countertop: N/A

Reviewed with Customer by: Roberto

Customer signature

All dimensions \_size designations given are subject to verification on job site and adjustment to fit job conditions.

This is an original design and must not be released or copied unless applicable fee has been paid or job order placed.

Designed: 3/2/2024 Printed: 3/2/2024

Design1

All

Drawing #: 1 No Scale.