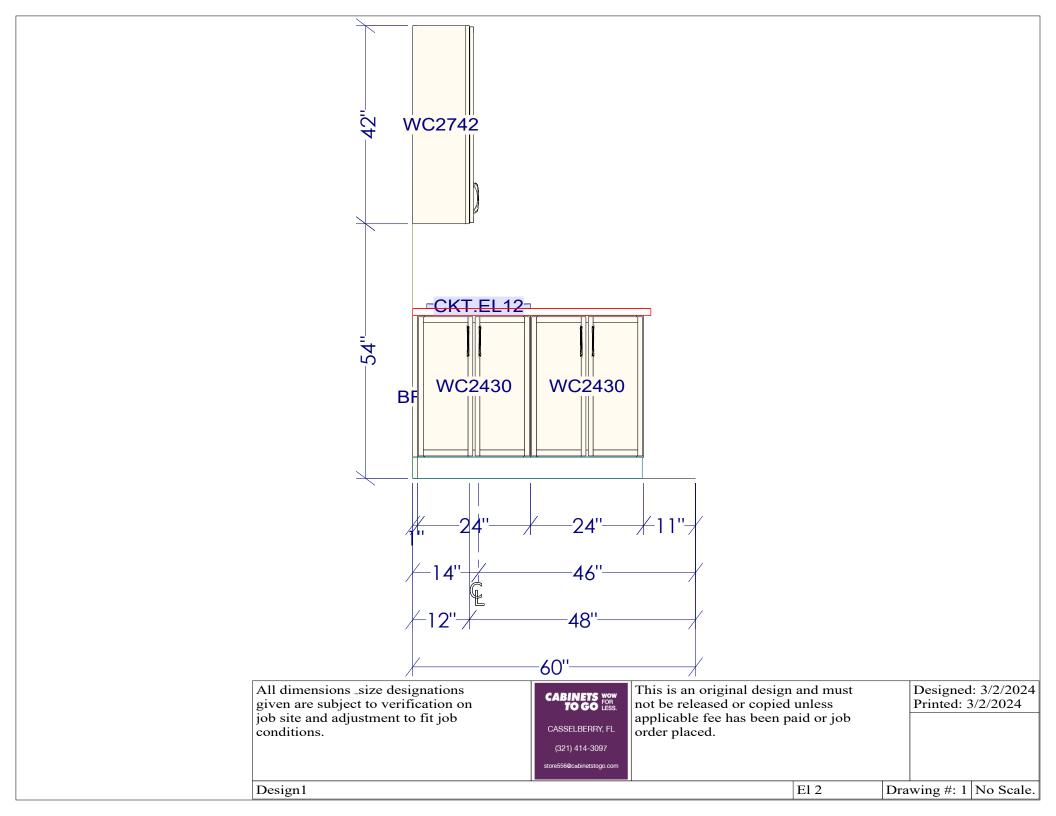

Design based on customer's provided measurements, CTG (Cabinets To Go) did not measure or verify design. CTG cabinets are not assembled and will need to be put. together by installer or customer. Sink Framed cabinets come with open backs. It is the homeowner/purchaser's responsibility to verify. All part quantities and that the design will fit/work before placing order. It is recommended to go over quantities. with installer or project manager. Items can be return within 30 days of receiving. Any returned items will have a 25% restocking fee.

Cabinet Collection: Shaker

Cabinet Color: Franklin White & Brentwood Fawn

Ceiling Height: 96" Accessories: None Molding: None

Hardware: None selected Modifications: None Countertop: N/A

Reviewed with Customer by: Roberto

Customer signature

All dimensions \_size designations given are subject to verification on job site and adjustment to fit job conditions.

This is an original design and must not be released or copied unless applicable fee has been paid or job order placed.

Designed: 3/2/2024 Printed: 3/2/2024

Design1

All

Drawing #: 1 No Scale.