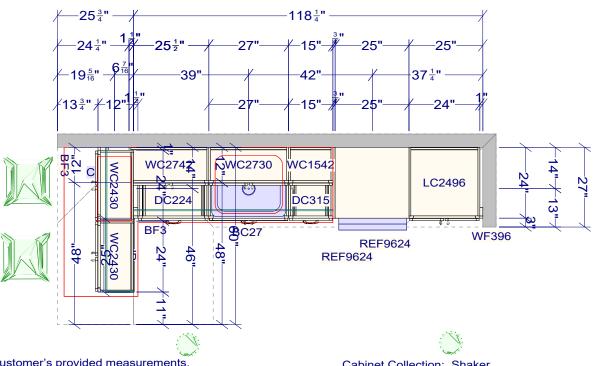

Design based on customer's provided measurements, CTG (Cabinets To Go) did not measure or verify design. CTG cabinets are not assembled and will need to be put. together by installer or customer. Sink Framed cabinets come with open backs. It is the homeowner/purchaser's responsibility to verify. All part quantities and that the design will fit/work before placing order. It is recommended to go over quantities. with installer or project manager. Items can be return within 30 days of receiving. Any returned items will have a 25% restocking fee.

Cabinet Collection: Shaker

Cabinet Color: Franklin White & Brentwood Fawn

Ceiling Height: 96" Accessories: None Molding: None

Hardware: None selected Modifications: None Countertop: N/A

Reviewed with Customer by: Roberto

Customer signature

All dimensions \_size designations given are subject to verification on job site and adjustment to fit job conditions.

This is an original design and must not be released or copied unless applicable fee has been paid or job order placed.

Designed: 3/2/2024 Printed: 3/2/2024

Design1

All

Drawing #: 1 No Scale.