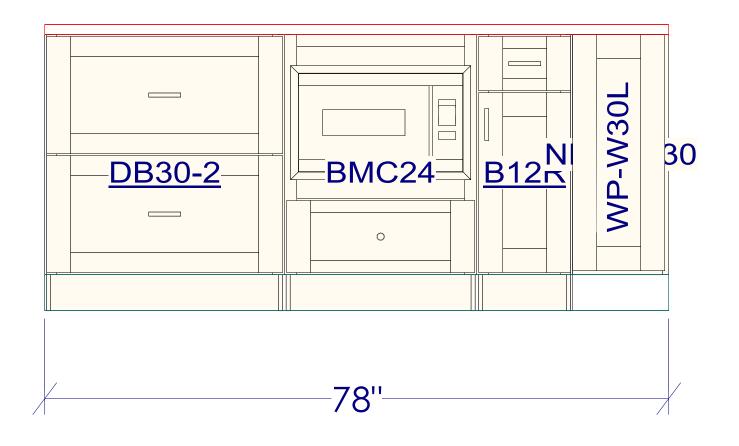

Designed: 2/20/2024 Printed: 2/27/2024

Designed: 2/20/2024 Printed: 2/27/2024

Designed: 2/20/2024 Printed: 2/27/2024

Designed: 2/20/2024 Printed: 2/27/2024

| All dimensions _size designations given are subject to verification on job site and adjustment to fit job conditions. | 2020 | This is an original design and not be released or copied un applicable fee has been paid order placed. | nless | Designed: 2.<br>Printed: 2/2 |          |
|-----------------------------------------------------------------------------------------------------------------------|------|--------------------------------------------------------------------------------------------------------|-------|------------------------------|----------|
| MAZIE KITCHEN                                                                                                         |      |                                                                                                        | E14   | Drawing # 1 N                | lo Scale |