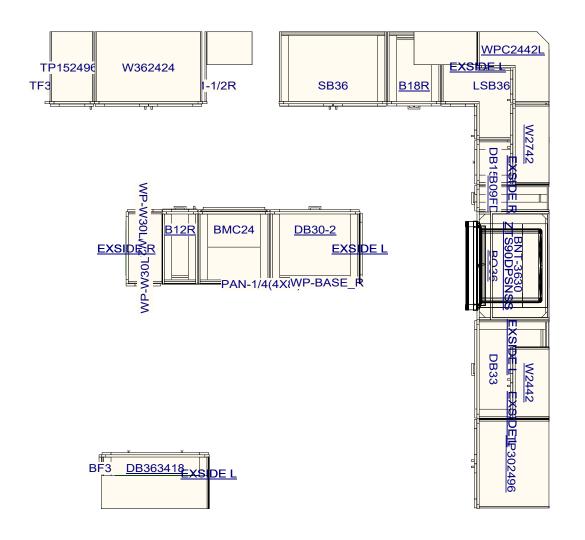

| All dimensions _size designations given are subject to verification on |      | not be release | ginal design and r | s            | Designed: 2<br>Printed: 2/2 |         |     |    |
|------------------------------------------------------------------------|------|----------------|--------------------|--------------|-----------------------------|---------|-----|----|
| job site and adjustment to fit job conditions.                         | 2020 | order placed.  | has been paid or   | paid or job  |                             |         |     |    |
| AAZIE KITCHEN                                                          |      |                | Cabinets           | Drawing #: 1 | Sc                          | ale: 03 | /8" | 1' |