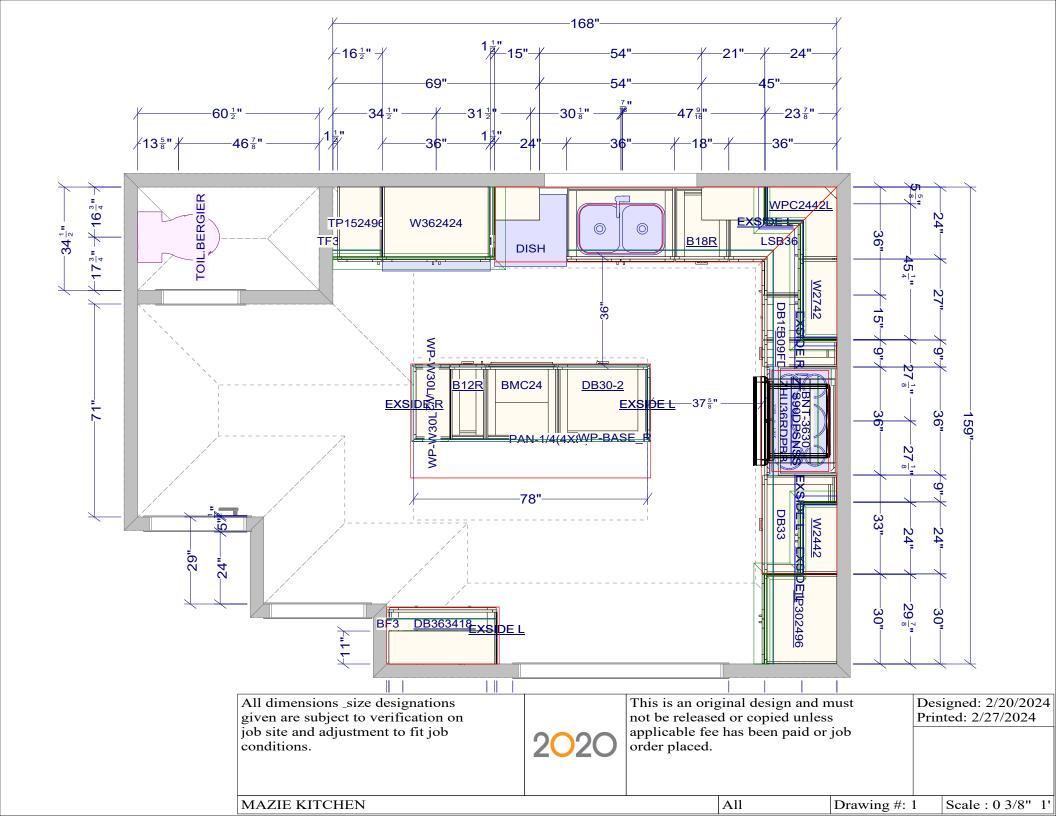

| All dimensions _size designations given are subject to verification on |      | not be release | ginal design and r | s            | Designed: 2<br>Printed: 2/2 |         |     |    |
|------------------------------------------------------------------------|------|----------------|--------------------|--------------|-----------------------------|---------|-----|----|
| job site and adjustment to fit job conditions.                         | 2020 | order placed.  | has been paid or   | paid or job  |                             |         |     |    |
| AAZIE KITCHEN                                                          |      |                | Cabinets           | Drawing #: 1 | Sc                          | ale: 03 | /8" | 1' |