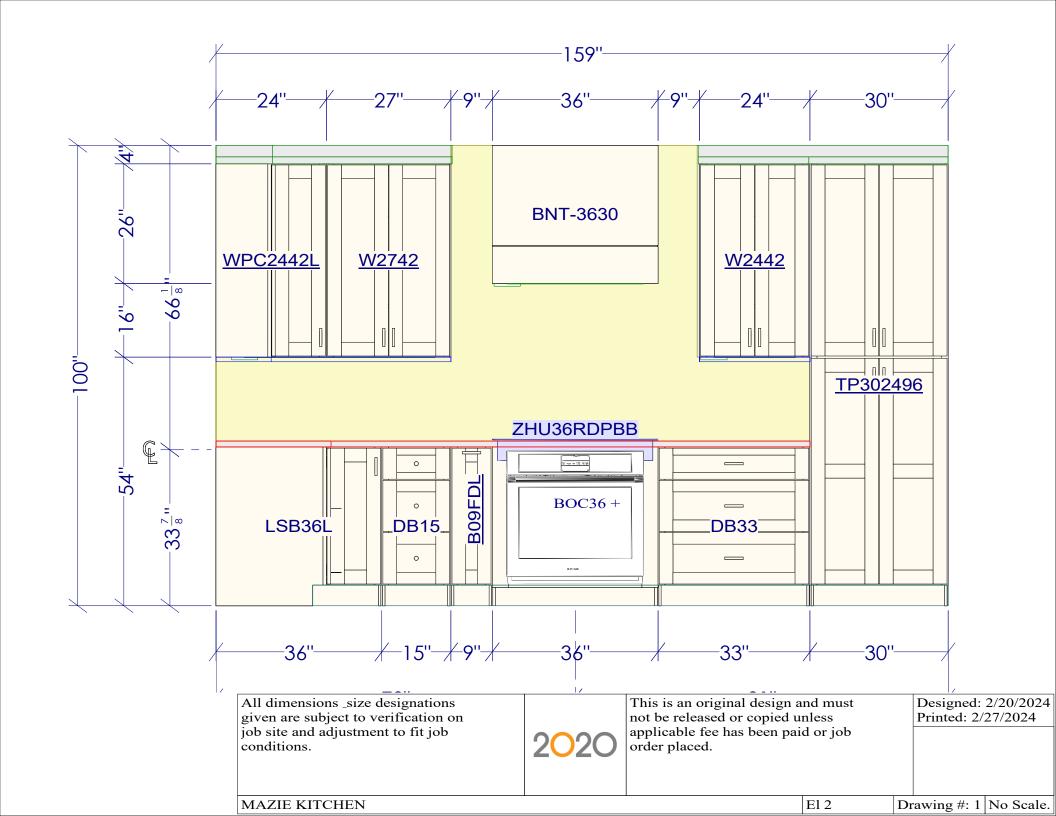

| All dimensions _size designations given are subject to verification on |      | not be release | ginal design and r | s            | Designed: 2<br>Printed: 2/2 |         |     |    |
|------------------------------------------------------------------------|------|----------------|--------------------|--------------|-----------------------------|---------|-----|----|
| job site and adjustment to fit job conditions.                         | 2020 | order placed.  | has been paid or   | paid or job  |                             |         |     |    |
| AAZIE KITCHEN                                                          |      |                | Cabinets           | Drawing #: 1 | Sc                          | ale: 03 | /8" | 1' |